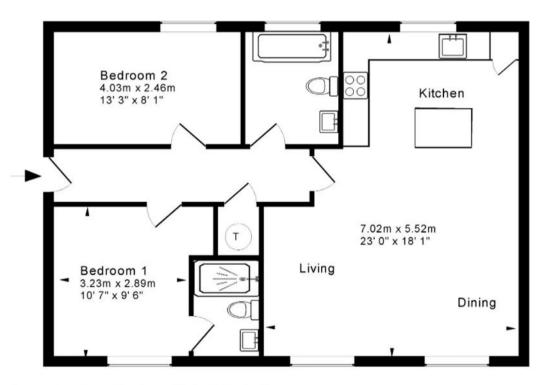

Approx. Gross Internal Floor Area : 760 Sq. Ft. / 71 Sq. M

Empire 27 Frederick Street, Birmingham - B1 3HH 0121 514 8850 • info@empirelpm.com • www.empirelpm.com/