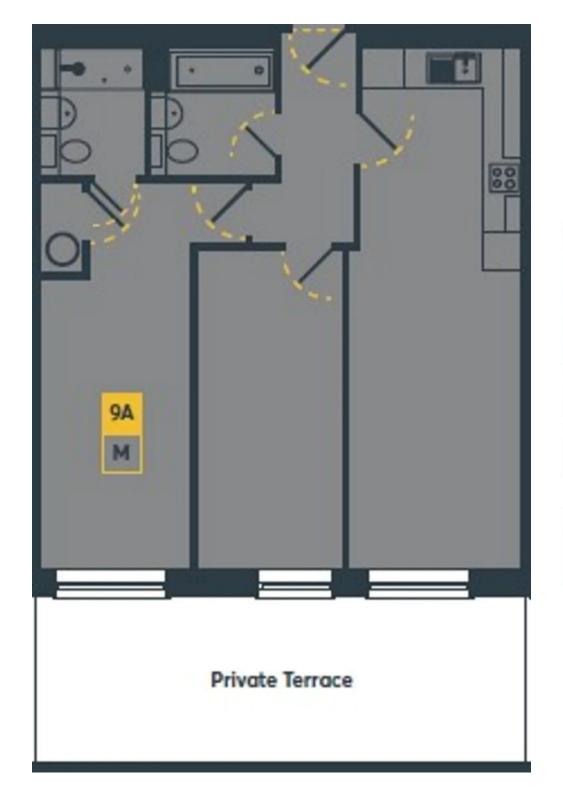

Tenure: Leasehold

- VIEWINGS NOW AVAILABLE
- FINAL SELECTION OF ONE AND TWO BEDROOM APARTMENTS
- LONG LEASE: 250 YEARS & SERVCIE CHARGE £792 PER YEAR
- ROOFTOP TERRACE
- 10 YEAR BUILD WARRENTY