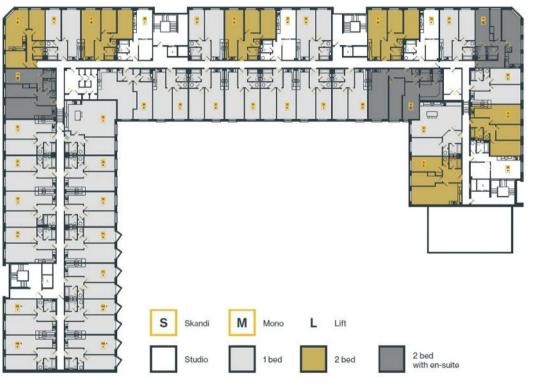

## Digbeth, Birmingham

Located in the heart of a vibrant creative quarter and just a 10 minute walk from Birmingham city centre, Digbeth One 2 is a new collection of apartments built for living, work and play. 194 contemporary apartments fronting Bradford Street, Lombard Street and Cheapside, in the heart of Digbeth.

Tenure: Leasehold

- VIEWINGS NOW AVAILABLE
- FINAL SELECTION OF ONE AND TWO BEDROOM APARTMENTS
- LONG LEASE: 250 YEARS & SERVCIE CHARGE £792 PER YEAR
- ROOFTOP TERRACE
- 10 YEAR BUILD WARRENTY