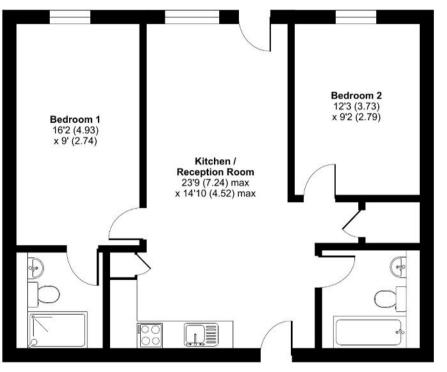

## Windmill Street, Birmingham, B1

Approximate Area = 698 sq ft / 64.8 sq m For identification only - Not to scale

## SECOND FLOOR

Empire 27 Frederick Street, Birmingham - B1 3HH 0121 514 8850 • info@empirelpm.com • www.empirelpm.com/