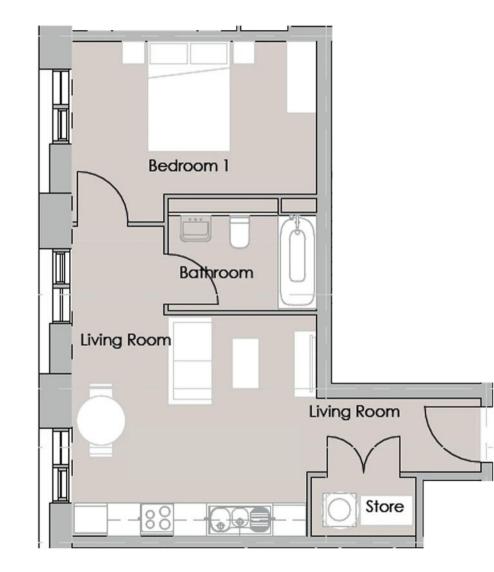

Flat 1, 47 Ladywood Middleway, Birmingham

Prices From **£221,280** 

## Flat 1

## 47 Ladywood Middleway, Birmingham

Neighbourhood Heights is a brand new premium residential development in one of Birmingham's most in-demand areas. Comprised of 81 one- and twobedroom apartments, this building will provide an extremely high quality of living for residents and be another fantastic addition to this booming city. Council Tax band: B