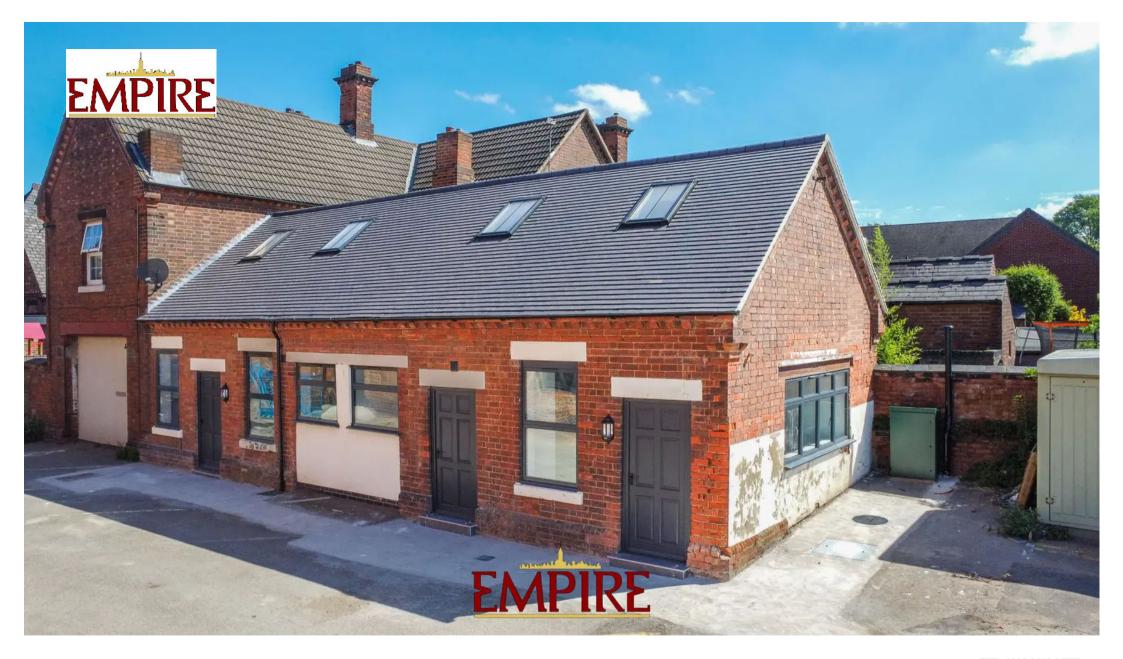

## 3 The Maltings Wetmore Road, Burton-On-Trent

The Maltings is a stunning Grade II listed building centrally located within the close proximity of Burton On Trent's town centre. With rich history and an abundance of character the building benefits from having many original features, including original beams and exposed brick work throughout. Tenure: Leasehold

- GRADE TWO CHARACTER LISTED BUILDING
- OFF ROAD ALLOCATED CAR PARKING
- NEWLY COMPLETED DEVELOPMENT
- UNIQUE CENTRAL GLASS ROOFED ATRIUM
- SELF CONTAINED DUPLEX APARTMENT
- SHOW APARTMENT AVAILABLE

GROUND FLOOR PLAN (Transport Office)