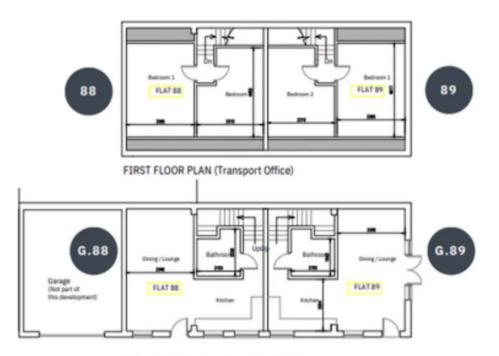

- GRADE TWO CHARACTER LISTED BUILDING
- OFF ROAD ALLOCATED CAR PARKING
- NEWLY COMPLETED DEVELOPMENT
- UNIQUE CENTRAL GLASS ROOFED ATRIUM
- SELF CONTAINED DUPLEX APARTMENT
- SHOW APARTMENT AVAILABLE

GROUND FLOOR PLAN (Transport Office)