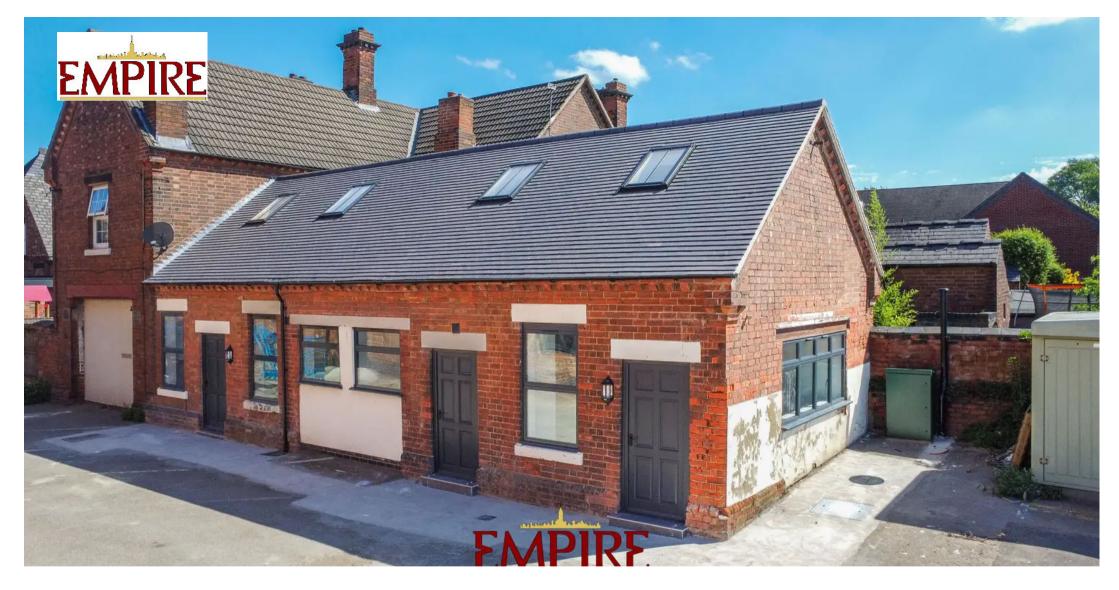

## 3 The Maltings Wetmore Road, Burton-On-Trent

The Maltings is a stunning Grade II listed building centrally located within the close proximity of Burton On Trent's town centre. With rich history and an abundance of character the building benefits from having many original features, including original beams and exposed brick work throughout. Tenure: Leasehold

- GRADE TWO CHARACTER LISTED BUILDING
- OFF ROAD ALLOCATED CAR PARKING
- NEWLY COMPLETED DEVELOPMENT
- UNIQUE CENTRAL GLASS ROOFED ATRIUM
- SELF CONTAINED DUPLEX APARTMENT
- SHOW APARTMENT AVAILABLE

GROUND FLOOR PLAN (Transport Office)