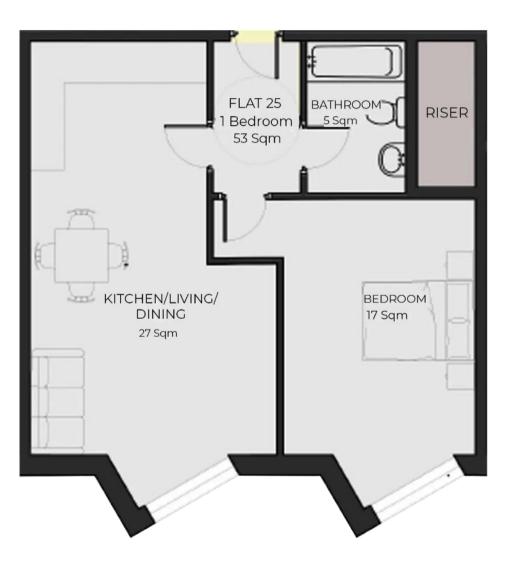

## 2 Charles Edward Road, Birmingham

FREE LEGALS & FURNITURE PACKAGE ON ALL SALES Stylish 1 bed apartment perfect for first-time buyers or downsizers. Includes parking space. Situated in a boutique development of 25 apartments, close to amenities. Spacious and bright living area, modern kitchen. Tenure: Leasehold

- BRAND NEW DEVELOPMENT
- PARKING SPACE INCLUDED
- CLOSE TO AMENITIES
- BOUTIQUE SYTLE DEVELOPMENT 25 APARTMENTS
- FREE LEGALS & FURNITURE PACKAGE ON ALL SALES

Empire 27 Frederick Street, Birmingham - B1 3HH 0121 514 8850 • info@empirelpm.com • www.empirelpm.com/