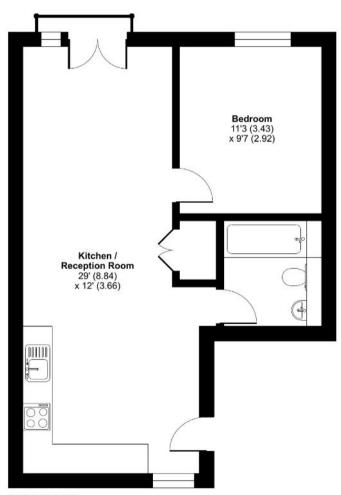

## Windmill Street, Birmingham, B1

Approximate Area = 506 sq ft / 47 sq m
For identification only - Not to scale