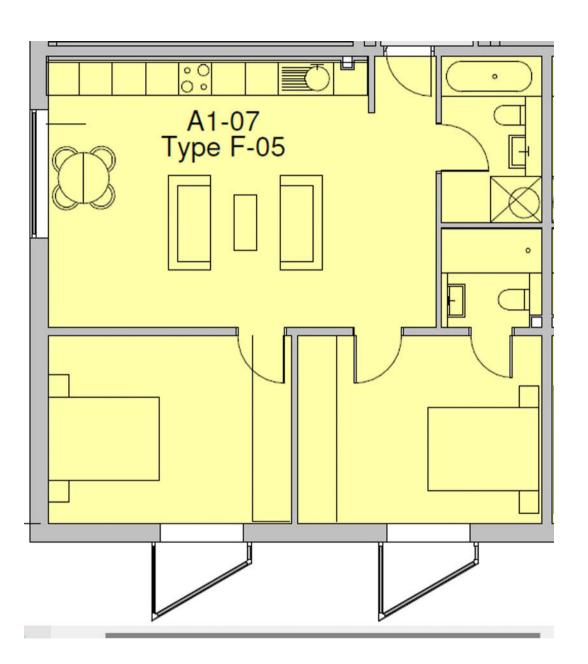

## Apartment 102

Park Gate At Lyndon Place, Birmingham

\*\*ATTENTION FIRST TIME BUYERS\*\* This is a great opportunity to get on to the property ladder, To purchase this fabulous 2 bed, 2 bathroom apartment, the buyer must fit the criteria set by the developer. Get in touch for more details. Tenure: Leasehold

- LOW COST AFFORDABLE UNITS AVAILABLE
- CAR PARKING SPACE AVAILABLE & ELECTRIC CHARGING POINT
- WREN KITCHENS
- GREAT LOCATION WITH TRANSPORT LINKS
- COLLECTION OF ONLY 84 APARTMENTS COMPLETING LATE 2023
- SHOW APARTMENT NOW AVAILABLE TO VIEW