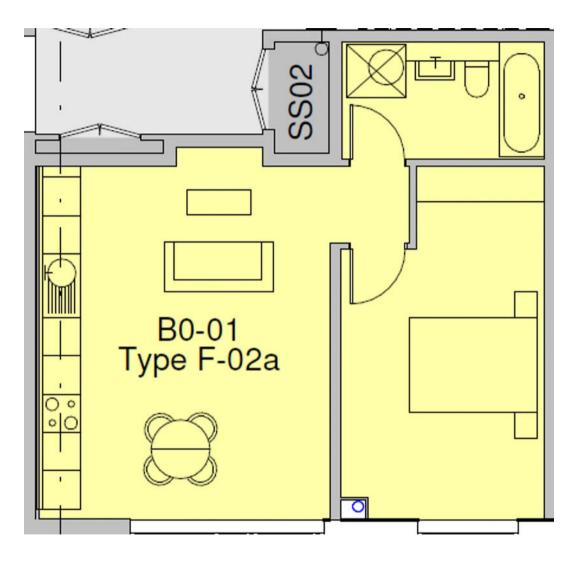

## Apartment 101

## Park Gate At Lyndon Place, Birmingham

\*\*ATTENTION FIRST TIME BUYERS\*\* This 1 bed apartment is marketed as a low cost unit. To purchase this apartment the buyer must fit the criteria set by the developer. A great opportunity get on the property ladder.