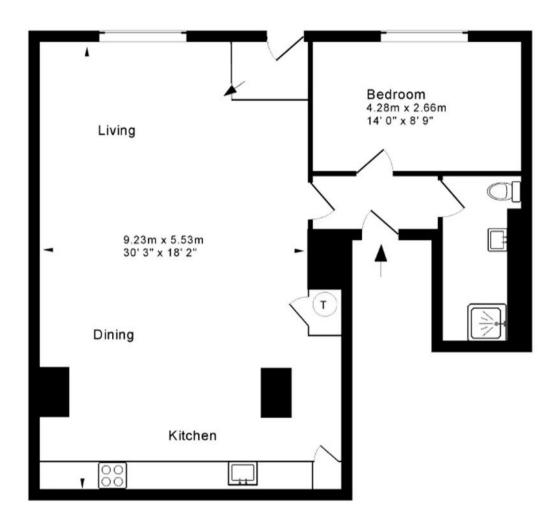

Apt 4, 34 Lichfield Road, Sutton Coldfield Sutton Coldfield

£170,000



## Apartment 4

34 Lichfield Road, Sutton Coldfield

JUST 12 COMPLETED, TENANTED UNITS LOCATED IN THE ROYAL TOWN OF SUTTON COLDFIELD. Empire are excited to announce our completely off-market opportunity of 12 luxury well apportioned 1, 2 & 3 bedroom apartments in The Old Art School.

Council Tax band: C

Tenure: Leasehold

- Stunning 1 Bedroom Luxury Apartment
- 12 Luxury Apartments, 1,2 & 3 beds
- Large Open Plan Living/Dining/Kitchen
- Luxury Shower Room
- Viewing Essential
- Iconic Building Conversion
- Expensively Fitted Throughout
- Communal Garden













Approx. Gross Internal Floor Area: 805 Sq. Ft. / 75 Sq. M



## **Empire**

27 Frederick Street, Birmingham - B1 3HH

0121 514 8850 • info@empirelpm.com • www.empirelpm.com/