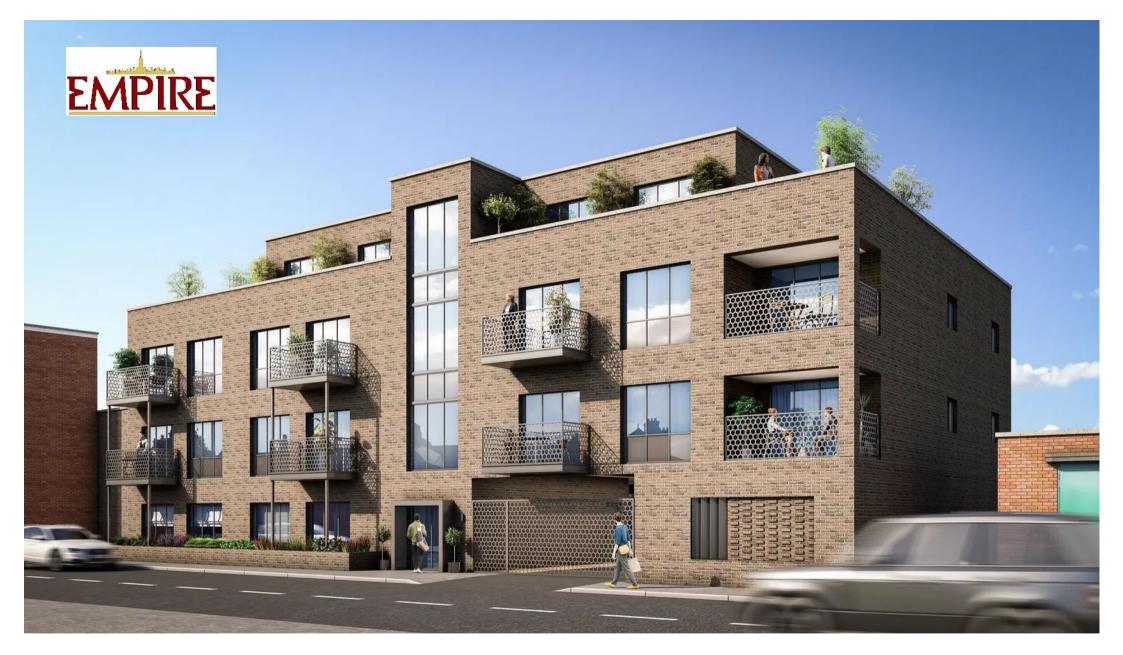

## 11 Tindal Street, Birmingham

Birmingham

£234,000

## Birmingham, Birmingham

Moseley View Development, holds a total of 25 apartments with a selection of One and Two Bedroom luxury apartments in a gated development. Each apartments come with an allocated parking, and finished to a high standard, with quality and style in mind.

Tenure: Leasehold

- BRAND NEW DEVELOPMENT
- COMPLETION JUNE 2023
- CAR PARKING SPACES INCLUDED
- IDEAL FIRST TIME BUYER APARTMENTS
- AVAILABLE FOR VIEWINGS NOW
- FINAL TWO BEDROOM APARTMENT WITH BALCONY