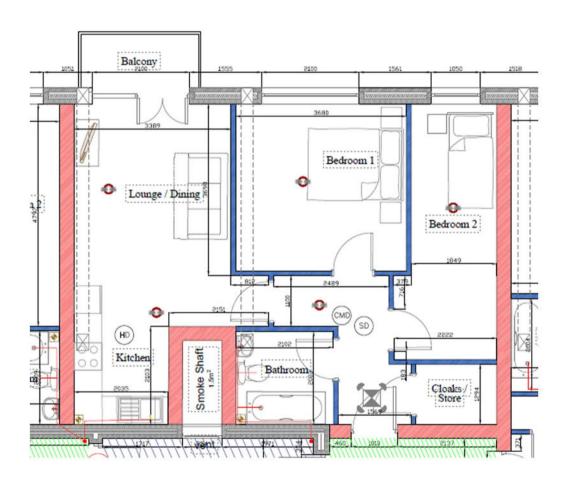

## Birmingham, Birmingham

Moseley View Development, holds a total of 25 apartments with a selection of One and Two Bedroom luxury apartments in a gated development. Each apartments come with an allocated parking, and finished to a high standard, with quality and style in mind.

Tenure: Leasehold

- BRAND NEW DEVELOPMENT
- COMPLETION JUNE 2023
- CAR PARKING SPACES INCLUDED
- IDEAL FIRST TIME BUYER APARTMENTS
- AVAILABLE FOR VIEWINGS NOW
- FINAL TWO BEDROOM APARTMENT WITH BALCONY