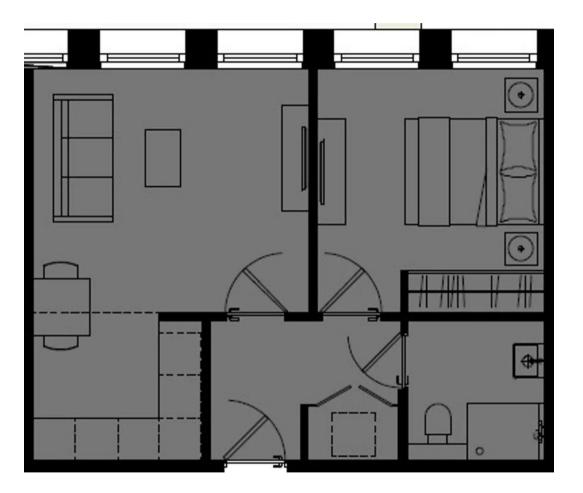

## Park Gate At Lyndon Place, Birmingham

Empire excited to present this second floor one bedroom apartment been sold with no upward chain and furniture in situ. Lyndon Place Features 126 luxury studio, one bedroom and two bedroom apartments, bringing together suburban comfort and urban convenience in one of the UK's fastest growing city.

Tenure: Leasehold

- 2ND FLOOR MODERN ONE BEDROOM APARTMENT
- ONSITE CONCIERGE & GYM COMPLEX
- PARK FACING APARTMENT
- AVAILABLE WITH NO UPWARD CHAIN
- SOLD FULLY FURNISHED

Empire 27 Frederick Street, Birmingham - B1 3HH 0121 514 8850 · info@empirelpm.com · www.empirelpm.com/