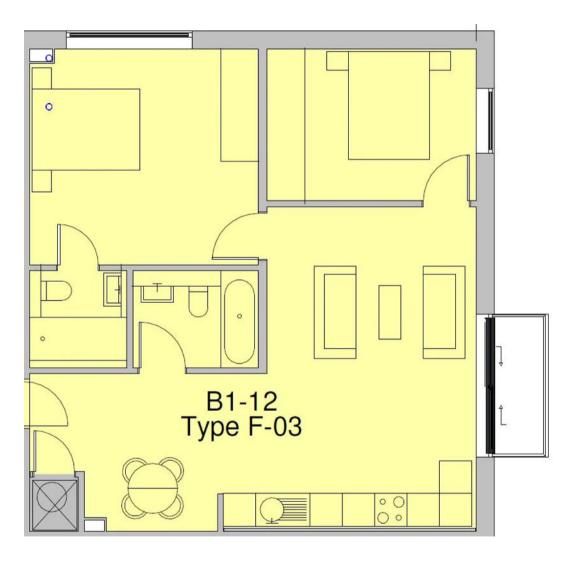

- Collection Of Only 84 apartments Completing Q2 2023
- Car Parking Space Available & Electric Charging Points
- Variety Of One, Two and Three Bedroom Apartments Available
- Ground Floor Apartments Available With External Garden Space
- Show Apartment Now Available