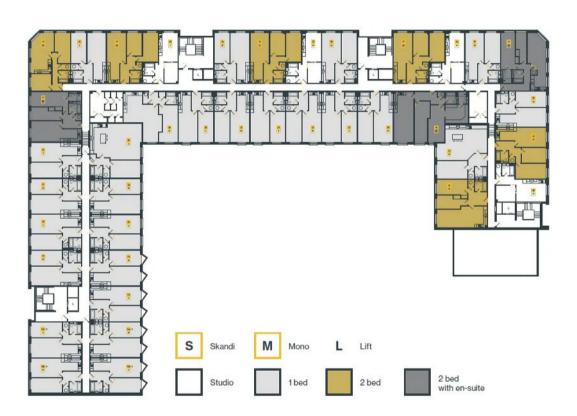

## , Birmingham

Located in the heart of a vibrant creative quarter and just a 10 minute walk from Birmingham city centre, Digbeth One 2 is a new collection of apartments built for living, work and play. 194 contemporary apartments fronting Bradford Street, Lombard Street and Cheapside, in the heart of Digbeth.

Tenure: Leasehold

- VIEWINGS AVAILABLE NOW
- FINAL SELECTION OF ONE AND TWO BEDROOM APARTMENTS
- LONG LEASE: 250 YEARS & SERVCIE CHARGE £792 PER YEAR
- ROOFTOP TERRACE
- FINAL UNITS NOW REMAINING
- 10 YEAR BUILD WARRENTY