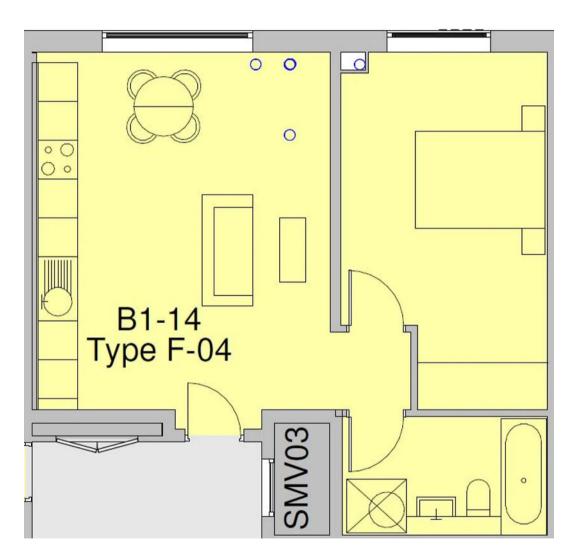

- Collection Of Only 84 apartments Completing Q3 2023
- Car Parking Space Available & Electric Charging Points
- Variety Of One, Two and Three Bedroom Apartments Available
- Ground Floor Apartments Available With External Garden Space
- Show Apartment Now Available