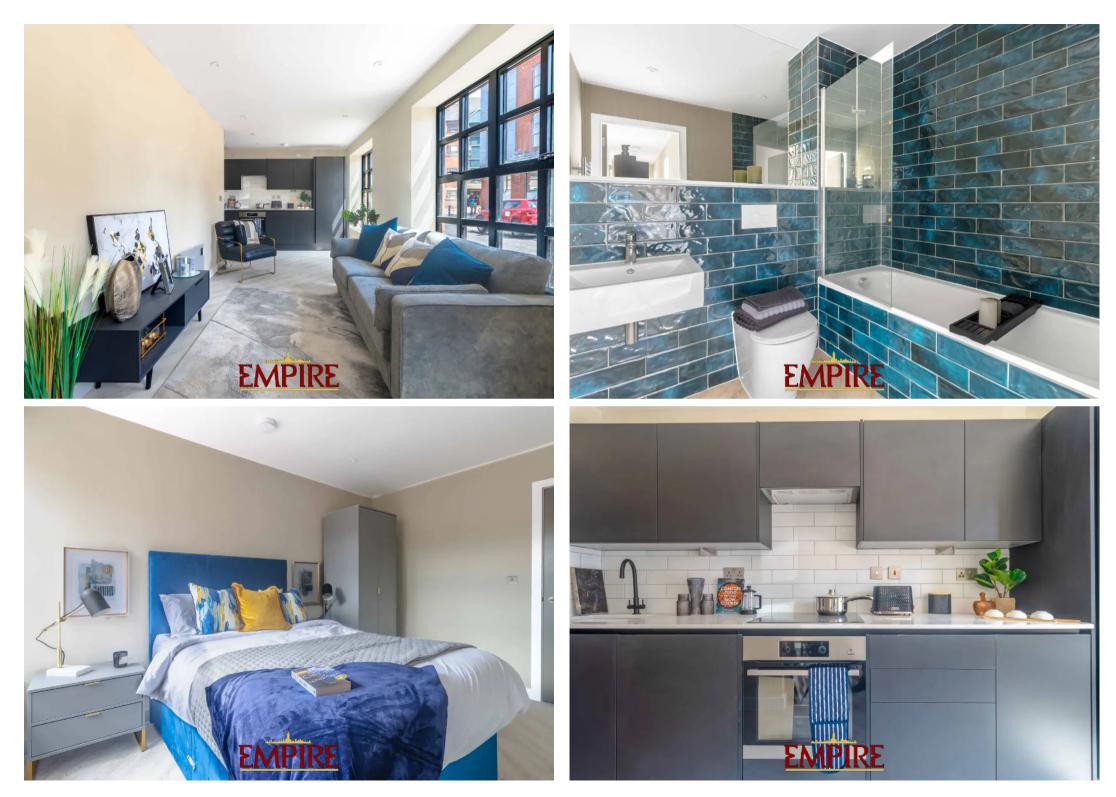

## Deritend, Birmingham

Fountain Lofts is a boutique two-block residential development encompassing the historic and recently refurbished 1790s-built The Fountain public house. The New York-style development, designed to reflect Digbeth's industrial heritage, accommodates 39 high end one- and two-bedroom apartments. Tenure: Leasehold

- FINAL ONE AND TWO BEDROOM APARTMENTS AVAILABLE
- SHOW APARTMENT VIEWINGS AVAILABLE
- 999 YEAR LEASE & ZERO GROUND RENT
- WALKING DISTANCE TO BIRMINGHAM CITY CENTRE
- BRAND NEW DEVELOPMENT COMPLETING Q3 2023