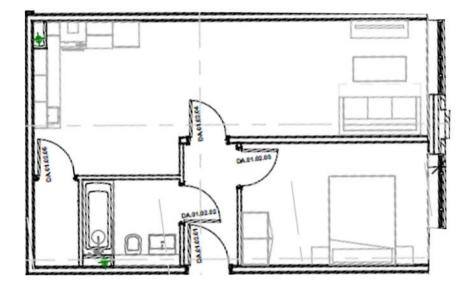

## Deritend, Birmingham

Fountain Lofts is a boutique two-block residential development encompassing the historic and recently refurbished 1790s-built The Fountain public house. The New York-style development, designed to reflect Digbeth's industrial heritage, accommodates 39 high end one- and two-bedroom apartments. Tenure: Leasehold

- FINAL ONE AND TWO BEDROOM APARTMENTS AVAILABLE
- SHOW APARTMENT VIEWINGS AVAILABLE
- 999 YEAR LEASE & ZERO GROUND RENT
- WALKING DISTANCE TO BIRMINGHAM CITY CENTRE
- BRAND NEW DEVELOPMENT COMPLETING Q3 2023