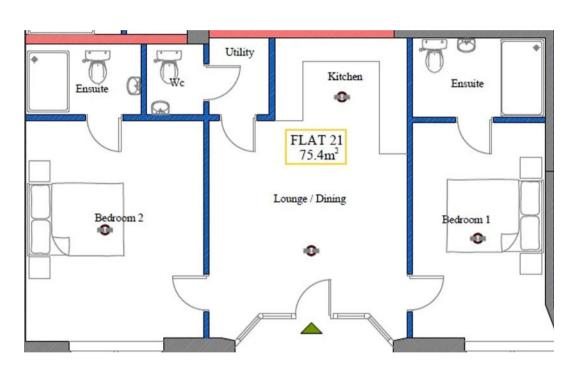

## 2 Charles Edward Road, Birmingham

Set in a quiet residential neighbourhood is this private and high quality gated development. Attractive in design and community focussed, it boasts a tranquil courtyard garden with mature landscaping, a fountain and seating areas, generous apartment sizes, some including an additional home study. Tenure: Leasehold

- Exclusive 89 Apartment Development all with a car parking space
- Set in Birmingham's number 1 connectivity hotspot
- Mid way between Birmingham City Centre and Airport/NEC Complex, Birmingham Int Train Station & HS2 Interchange
- Show Apartment Ready