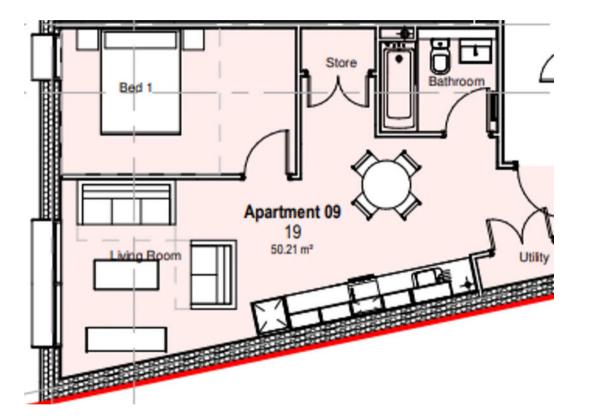

APT 19 Apex Lofts, Warwick Street, 50 Warwick Street

Offers in Region of £234,247

## 50 Warwick Street, Birmingham

FREE LEGALS FOR FINAL REMAINING UNITS A brand new design-focused development of 80 stunning high quality apartments located in the centre of Birmingham. The building, which offers a selection of well-designed one bedroom, two bedroom and duplex apartments is arranged over nine levels. Tenure: Leasehold