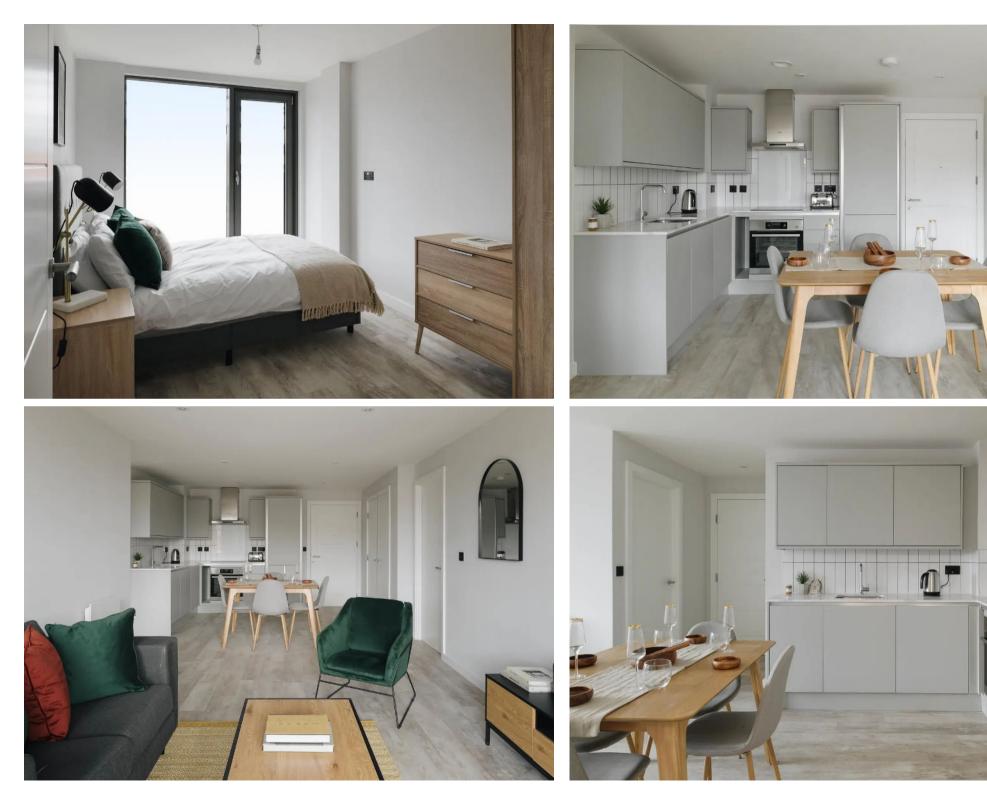

## 50 Warwick Street, Birmingham

FREE LEGALS FOR FINAL REMAINING UNITS A brand new design-focused development of 80 stunning high quality apartments located in the centre of Birmingham. The building, which offers a selection of well-designed one bedroom, two bedroom and duplex apartments is arranged over nine levels. Tenure: Leasehold

- HOME OWNER INCENTIVES AVAILABLE ON ALL PURCHASES
- LOCATED IN THE THE HEART OF DIGBETH & 10 MINUTES WALK FROM GRAND CENTRAL
- MIXTURE OF 1 & 2 BEDROOM APARTMENTS ACROSS 9 FLOORS
- WHITE BAGNO DESIGN BATHROOM SUITES ACROSS MAIN BATHROOMS AND ENSUITES
- BRAND NEW APARTMENT AVAILABLE, DEVELOPMENT COMPLETING MAY 2023
- FREE LEGALS FOR FINAL REMAINING UNITS