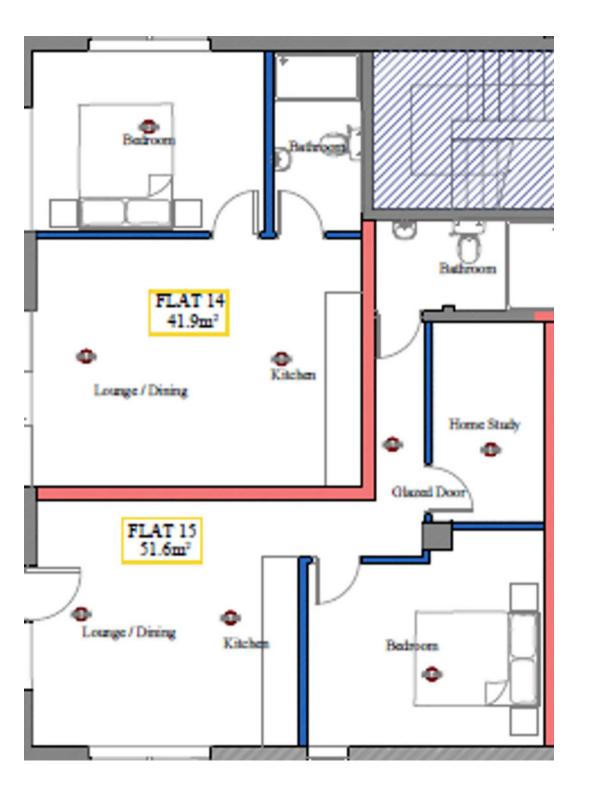

## , Birmingham

Set in a quiet residential neighborhood, is this private and high quality gated development. Attractive in design and community focused, it boasts a tranquil courtyard garden with mature landscaping, a fountain and seating areas, generous apartment sizes, some including an additional home study. Tenure: Leasehold

- 1 & 2 Bed Apartments
- Pleasant Courtyard Environment
- Exclusive 89 Apartment Development
- Car Parking Spaces
- Show Apartment Ready