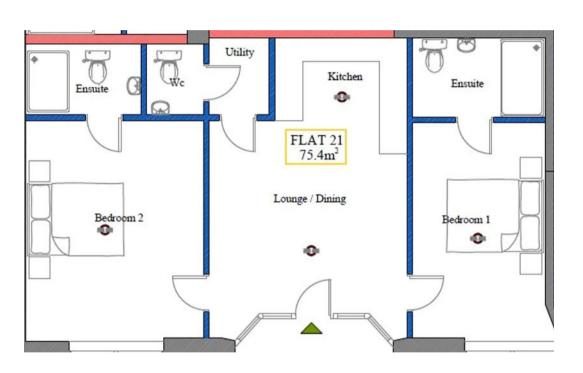

## , Birmingham

Swan View is an exclusive residential development located in Yardley, Birmingham. It is the highly anticipated second phase of the successful "Swan Courtyard" project, which quickly sold out and received rave reviews from homeowners. Swan View compromises of 25 modern apartments, offering luxurious and high spec living spaces.

Tenure: Leasehold

- BRAND NEW DEVELOPMENT
- ONLY 25 APARTMENTS WITHIN THE DEVELOPMENT
- CAR PARKING SPACE INCLUDED
- 250 YEAR LEASE, NO GROUND RENT & LOW SERVICE CHARGE
- SHOW APARTMENT AVAILABLE