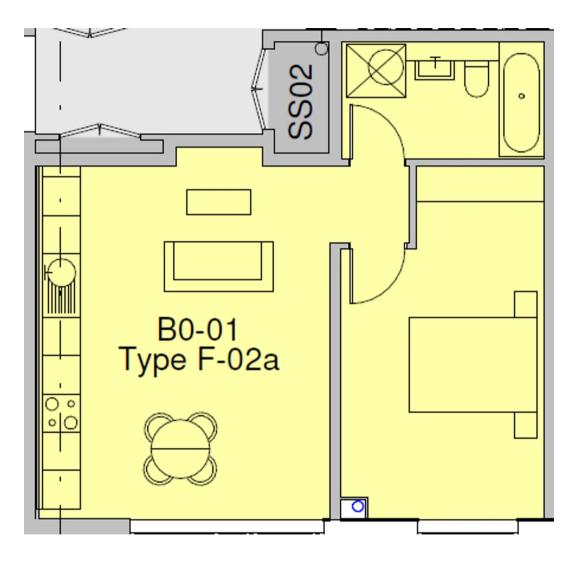

## Apartment 101

## Park Gate At Lyndon Place, Birmingham

\*\*ATTENTION FIRST TIME BUYERS\*\* This I bed apartment is marketed as a low cost unit. To purchase this apartment the buyer must fit the criteria set by the developer. A great opportunity get on the property ladder.

Get in touch for more details.

Tenure: Leasehold

- LOW COST AFFORDABLE UNITS AVAILABLE
- CAR PARKING SPACE AVAILABLE & ELECTRIC CHARGING POINTS
- WREN KITCHENS
- GREAT LOCATION WITH TRANSPORT LINKS
- COLLECTION OF ONLY 84 APARTMENTS COMPLETING LATE 2023
- SHOW APARTMENT NOW AVAILABLE TO VIEW