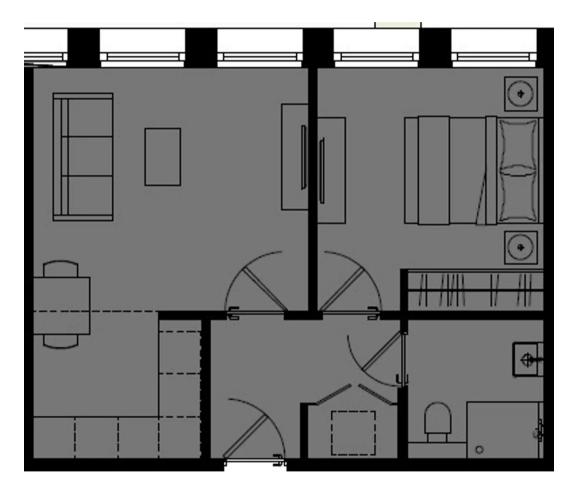

Tenure: Leasehold

- 2ND FLOOR MODERN ONE BEDROOM APARTMENT
- ONSITE CONCIERGE & GYM COMPLEX
- PARK FACING APARTMENT
- AVAILABLE WITH NO UPWARD CHAIN
- SOLD FULLY FURNISHED